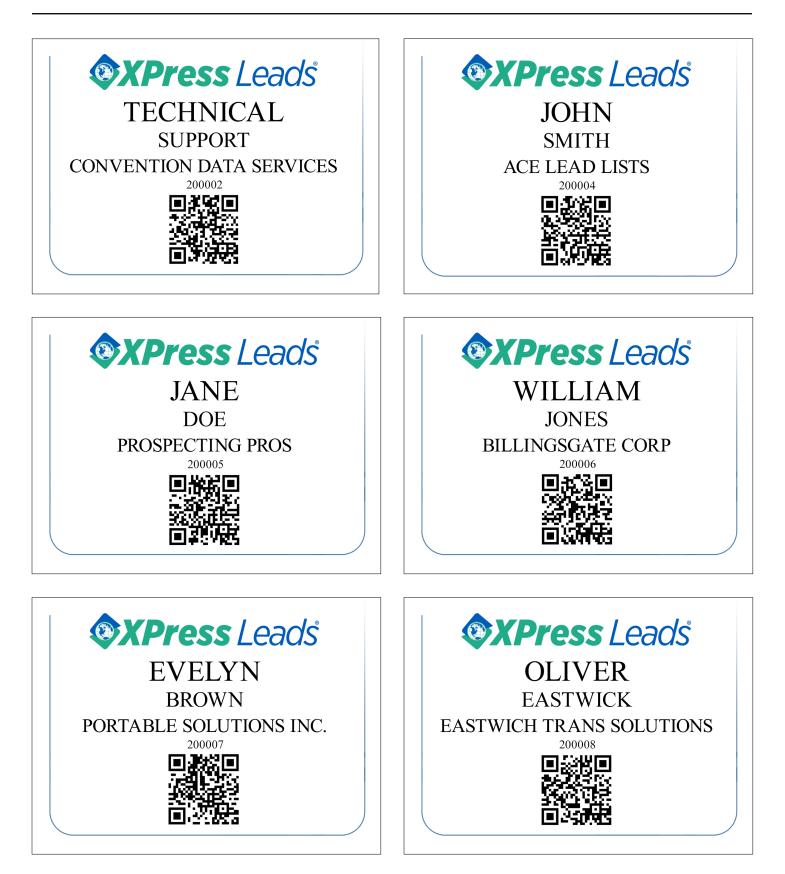

# App Demo Sample Badges

The demo license will only scan the sample badges below. A valid license must be purchased for each event.