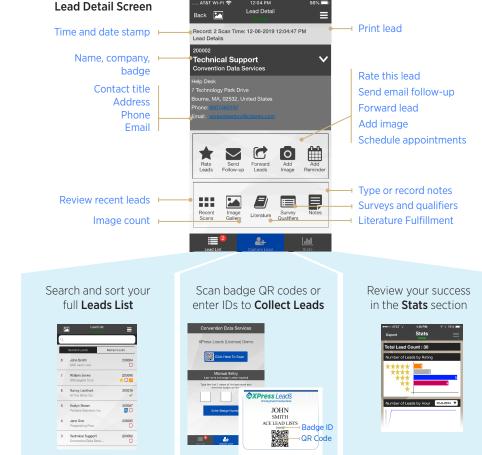

**Survey Questions** 

| License Kev: |  |
|--------------|--|

BECF545564FC422

| 回飛習           |  |
|---------------|--|
| License Key:  |  |
| CE545564EC422 |  |

Navigating the App

Although packed with features, getting around the XC App is very intuitive. Use the navigation across the bottom of the app to access the major features. Use the on-screen links to perform tasks and to interact with leads.